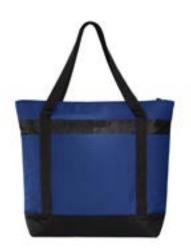

## Port Authority <sup>®</sup> Large Tote Cooler. BG527

With a spacious capacity, this cooler can accommodate everything you need for events, picnics and parties.

- 600 denier polyester canvas with 420 denier honeycomb polyester accents
- Web carrying straps
- Zippered top closure
- Heat-sealed, water-resistant lining
- Large front pocket with hook and loop closure for easy decoration access
- Dimensions: 17.75"h x 22.75"w (top), 16.25"w (bottom) x 7.375"d; Approx. 2,127 cubic inches