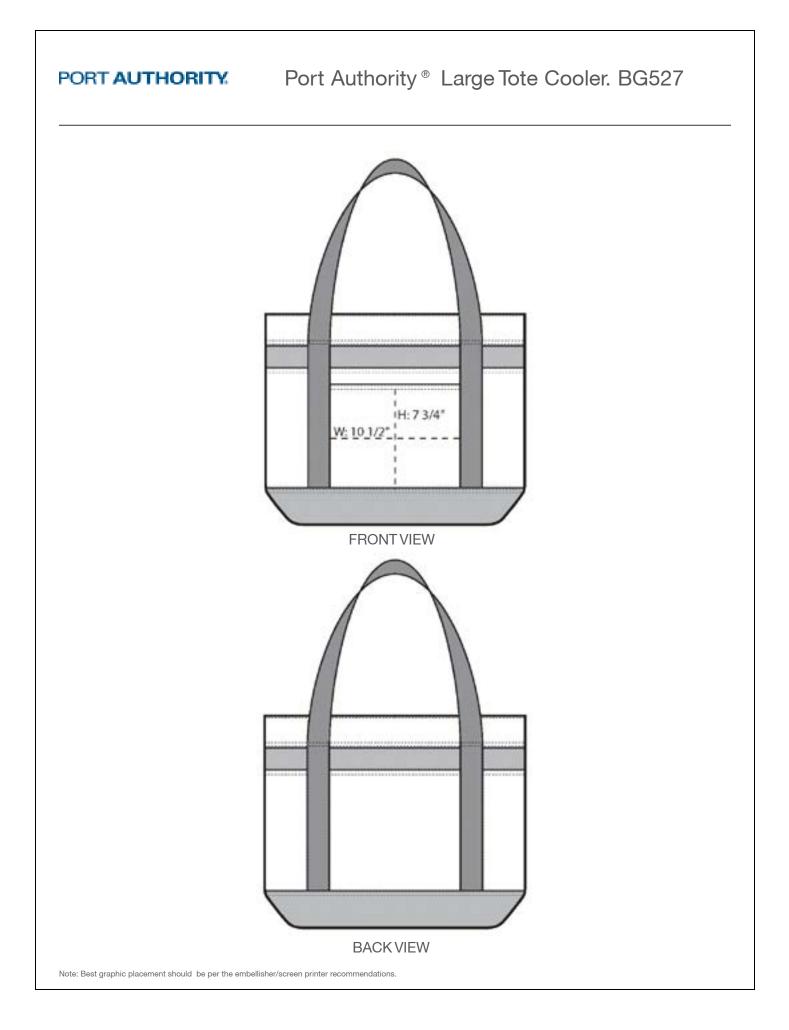

## Port Authority <sup>®</sup> Large Tote Cooler. BG527

With a spacious capacity, this cooler can accommodate everything you need for events, picnics and parties.

- 600 denier polyester canvas with 420 denier honeycomb polyester accents
- Web carrying straps
- Zippered top closure
- Heat-sealed, water-resistant lining
- Large front pocket with hook and loop closure for easy decoration access
- Dimensions: 17.75"h x 22.75"w (top), 16.25"w (bottom) x 7.375"d; Approx. 2,127 cubic inches